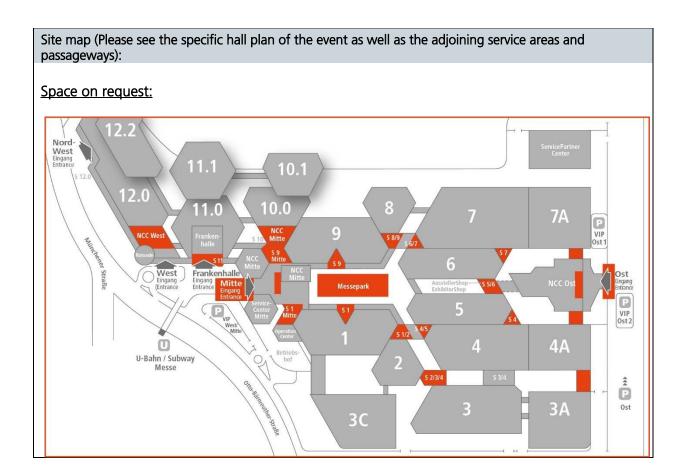

## Site map (possible positioning depending on availability): Please see the specific hall plan of the event as well as the adjoining service areas and passageways P $\hat{\mathbf{P}}$ H **7A** H TAX NCC Ost Service 1/2 P (H)P P P Súd-Ost P Süd-Ost 2 Karl-Schönleben-Straße