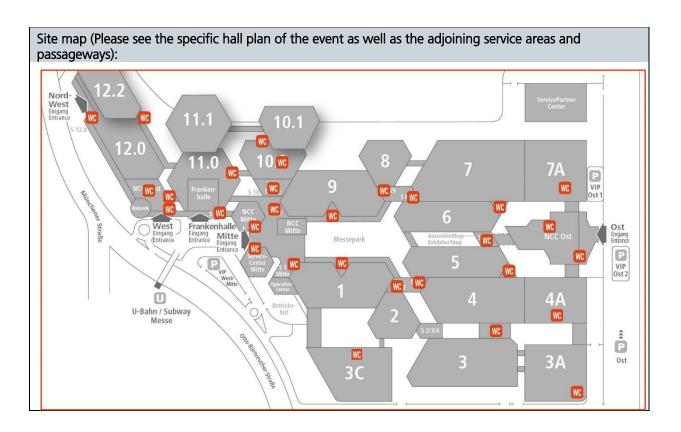

## Please note:

Colored pixel images contained in these files must be saved as CMYK EPS with JPEG compression (maximum quality).

Site map (Please see the specific hall plan of the event as well as the adjoining service areas and passageways):