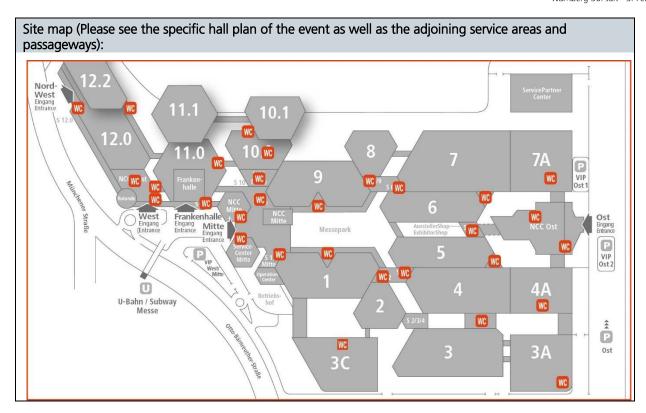

## Site map (possible positioning depending on availability): Please see the specific hall plan of the event as well as the adjoining service areas and passageways P $\hat{\mathbf{P}}$ H **7A** H TAX NCC Ost Service 1/2 P (H)P P P Súd-Ost P Süd-Ost 2 Karl-Schönleben-Straße