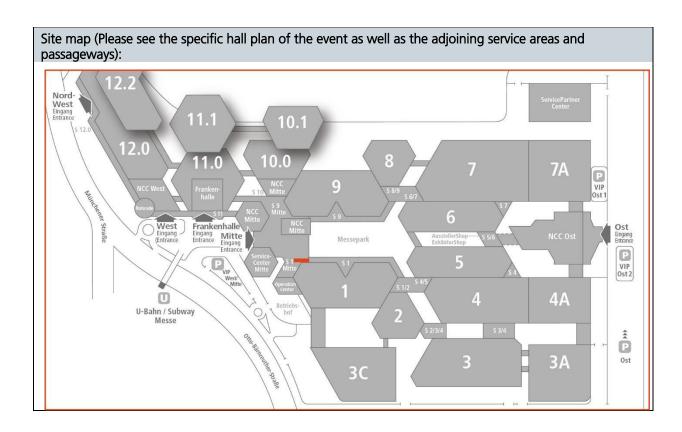

## Site map (possible positioning depending on availability): Please see the specific hall plan of the event as well as the adjoining service areas and passageways P $\hat{\mathbf{P}}$ H **7A** H TAX NCC Ost Service 1/2 P (H)P P P Súd-Ost P Süd-Ost 2 Karl-Schönleben-Straße

## Please note:

Colored pixel images contained in these files must be saved as CMYK EPS with JPEG compression (maximum quality).

Site map (Please see the specific hall plan of the event as well as the adjoining service areas and passageways):