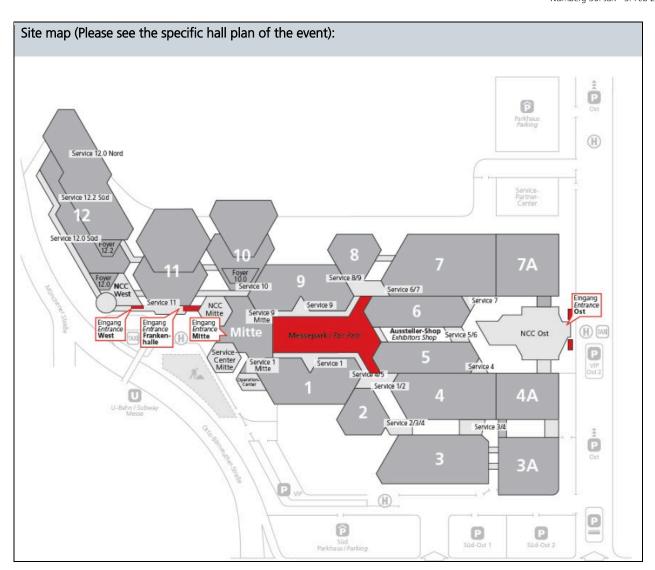

## Please note:

Colored pixel images contained in these files must be saved as CMYK EPS with JPEG compression (maximum quality).

Site map (Please see the specific hall plan of the event as well as the adjoining service areas and passageways):