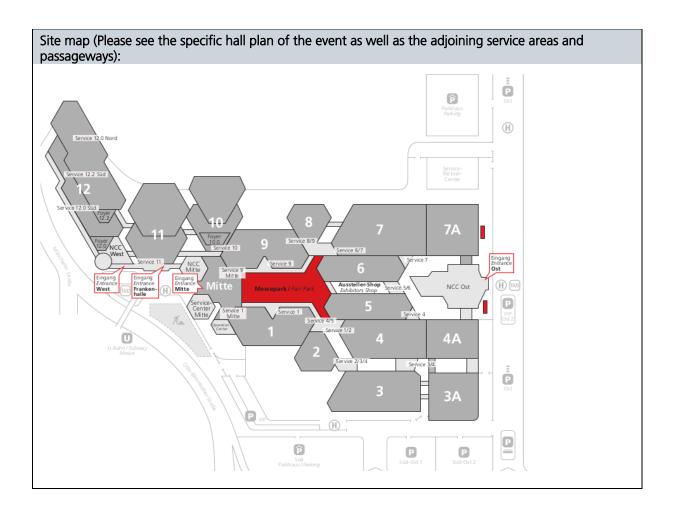

## Please note:

Colored pixel images contained in these files must be saved as CMYK EPS with JPEG compression (maximum quality).

Site map (Please see the specific hall plan of the event as well as the adjoining service areas and passageways):