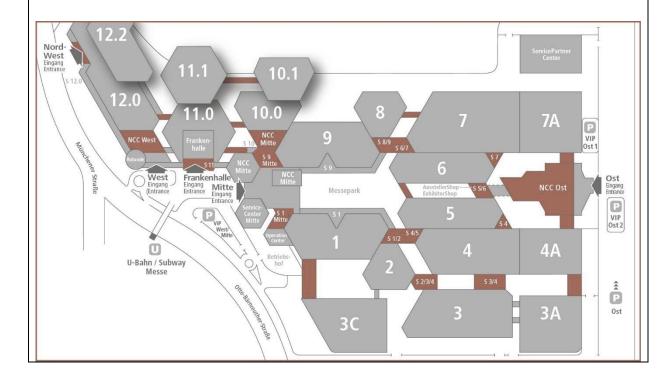

## Site map (possible positioning depending on availability): Please see the specific hall plan of the event as well as the adjoining service areas and passageways P $\hat{\mathbf{P}}$ H **7A** H TAX NCC Ost Service 1/2 P (H)P P P Súd-Ost P Süd-Ost 2 Karl-Schönleben-Straße

## Please note:

Colored pixel images contained in these files must be saved as CMYK EPS with JPEG compression (maximum quality).

Site map (Please see the specific hall plan of the event as well as the adjoining service areas and passageways):