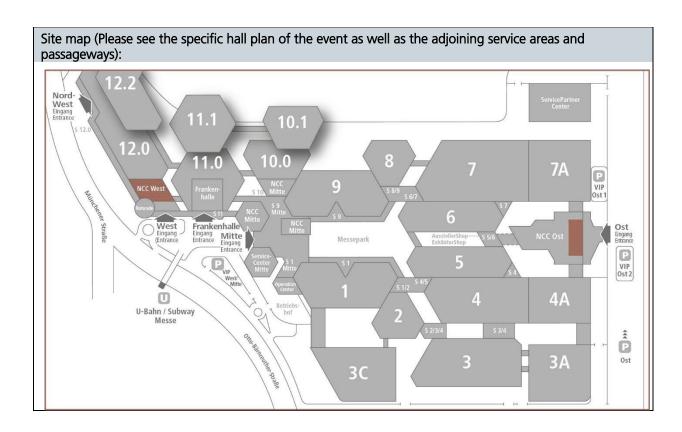

## Site map (possible positioning depending on availability): Please see the specific hall plan of the event as well as the adjoining service areas and passageways P $\hat{\mathbf{P}}$ H **7A** H TAX NCC Ost Service 1/2 P (H)P P P Súd-Ost P Süd-Ost 2 Karl-Schönleben-Straße

## Please note:

Colored pixel images contained in these files must be saved as CMYK EPS with JPEG compression (maximum quality).

Site map (Please see the specific hall plan of the event as well as the adjoining service areas and passageways):