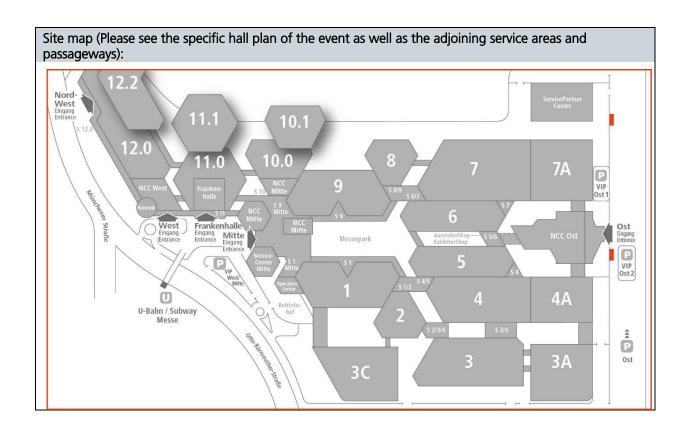

## Please note:

Colored pixel images contained in these files must be saved as CMYK EPS with JPEG compression (maximum quality).

Site map (Please see the specific hall plan of the event as well as the adjoining service areas and passageways):