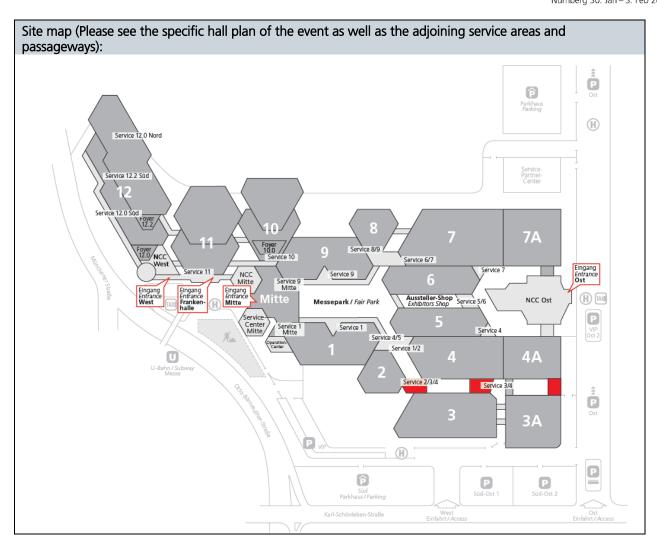

## Site map (possible positioning depending on availability): Please see the specific hall plan of the event as well as the adjoining service areas and passageways P $\hat{\mathbf{P}}$ H **7A** H TAX NCC Ost Service 1/2 P (H)P P P Súd-Ost P Süd-Ost 2 Karl-Schönleben-Straße

## Please note:

Colored pixel images contained in these files must be saved as CMYK EPS with JPEG compression (maximum quality).

Site map (Please see the specific hall plan of the event as well as the adjoining service areas and passageways):