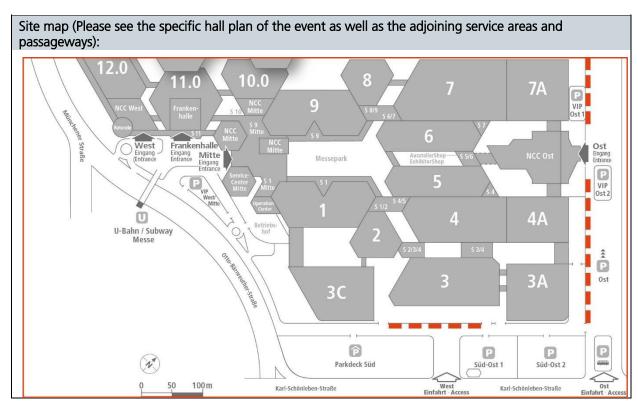

## Site map (possible positioning depending on availability): Please see the specific hall plan of the event as well as the adjoining service areas and passageways P $\hat{\mathbf{P}}$ H **7A** H TAX NCC Ost Service 1/2 P (H)P P P Súd-Ost P Süd-Ost 2 Karl-Schönleben-Straße

## Please note:

Colored pixel images contained in these files must be saved as CMYK EPS with JPEG compression (maximum quality).

Site map (Please see the specific hall plan of the event as well as the adjoining service areas and passageways):