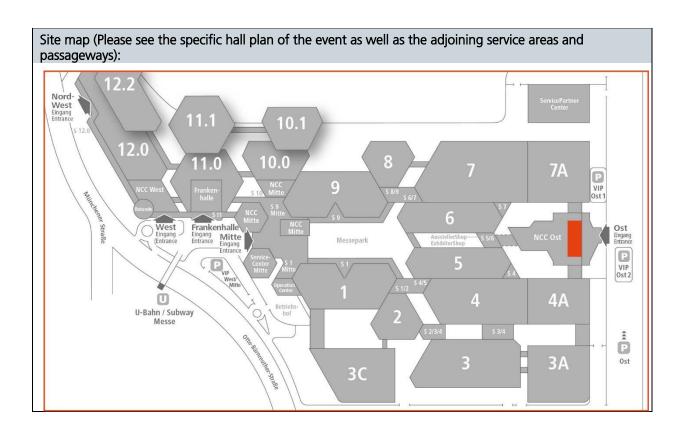

## Site map (possible positioning depending on availability): Please see the specific hall plan of the event as well as the adjoining service areas and passageways P $\hat{\mathbf{P}}$ H **7A** H TAX NCC Ost Service 1/2 P (H)P P P Súd-Ost P Süd-Ost 2 Karl-Schönleben-Straße

## Please note:

Colored pixel images contained in these files must be saved as CMYK EPS with JPEG compression (maximum quality).

Site map (Please see the specific hall plan of the event as well as the adjoining service areas and passageways):

#### Please note:

Not in the entrance areas NCC West, NCC Mitte and NCC Ost possible

| Stair advertising overview                                                   | Section: On Site                                                                                                                                                                                                 |
|------------------------------------------------------------------------------|------------------------------------------------------------------------------------------------------------------------------------------------------------------------------------------------------------------|
| Product name:                                                                | Sample picture:                                                                                                                                                                                                  |
| Stair advertising overview                                                   | Ihre Werbung Your Advertisement                                                                                                                                                                                  |
| Artwork until:                                                               | Data:                                                                                                                                                                                                            |
| 15 <sup>th</sup> December<br><u>Express surcharge for late data delivery</u> | Print PDF (as of version X3 and higher); fonts completely integrated or converted into character paths.                                                                                                          |
| Resolution:                                                                  | Special colours:                                                                                                                                                                                                 |
| 72 - 100 dpi (1:1)                                                           | Converted in advance to 4c                                                                                                                                                                                       |
| Colour management:                                                           | Transparencies:                                                                                                                                                                                                  |
| CMYK or RGB                                                                  | Please supply only PDF files in which the transparencies are reduced. With PDF files that have not been reduced (saved compatibility via Acrobat 4 PDF 1.3) may result serious errors may occur in the printout. |