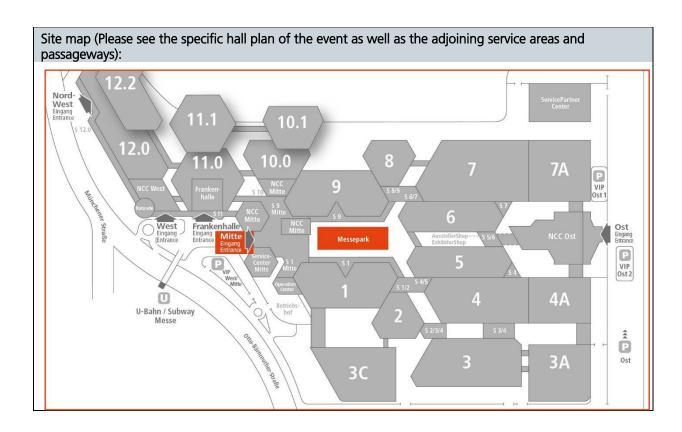

## Site map (possible positioning depending on availability): Please see the specific hall plan of the event as well as the adjoining service areas and passageways P $\hat{\mathbf{P}}$ H **7A** H TAX NCC Ost Service 1/2 P (H)P P P Súd-Ost P Süd-Ost 2 Karl-Schönleben-Straße

## Please note:

Colored pixel images contained in these files must be saved as CMYK EPS with JPEG compression (maximum quality).

Site map (Please see the specific hall plan of the event as well as the adjoining service areas and passageways):