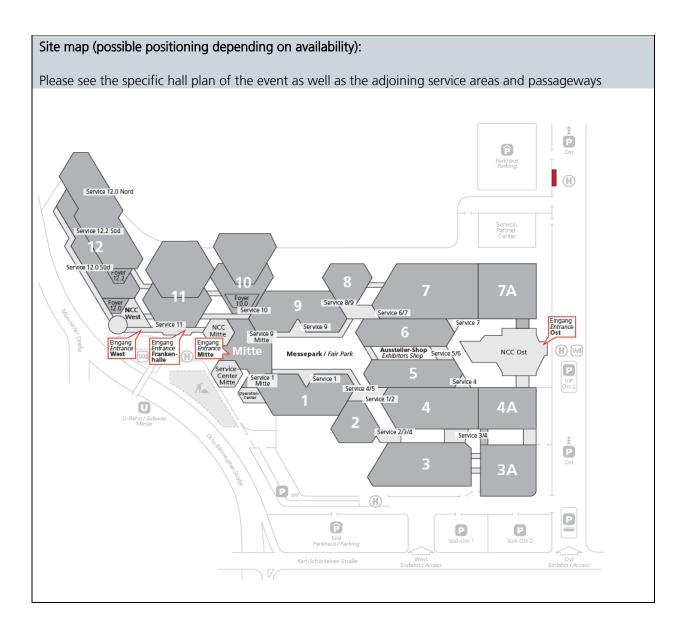

## Site map (possible positioning depending on availability): Please see the specific hall plan of the event as well as the adjoining service areas and passageways P $\hat{\mathbf{P}}$ H **7A** H TAX NCC Ost Service 1/2 P (H)P P P Súd-Ost P Süd-Ost 2 Karl-Schönleben-Straße

## Please note:

Colored pixel images contained in these files must be saved as CMYK EPS with JPEG compression (maximum quality).

Site map (Please see the specific hall plan of the event as well as the adjoining service areas and passageways):